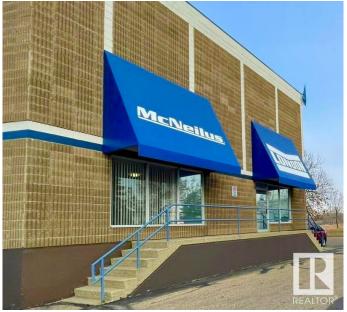

#### \$0

0 Bedroom, 0.00 Bathroom, Industrial on 0.00 Acres

Campbell Business Park, St. Albert, AB

**NEWLY REMODELED 2023: Call** 587-635-1999 for availability and rates Concorde Centre is a Flex/Warehouse = Multi-use Warehouse/Bay/Office/Shop FLEXIBLE CONFIGURATION, conveniently located just minutes off the Anthony Henday N. Hwy. North Edmonton/St. Albert commercial district community with customer and employee parking. Concorde Centre; Solid concrete structure buildings with HIGH VISABILITY signage above each leasable space. Building Info: -Insulated concrete blocks, steel ceiling deck with SBS roof -Highly Insulated -Loading: Mix of Grade with 16x16 O/H -Power Supply: 3 phase power with 100-600A service -Floor Drain Sumps in Place -Ceiling Height: up to 24' -Heating: Mix of Rooftop HVAC system and Radiant heating units Unit 110: 2,200sqft unit, potential availability by end of July 2025, Grade level bay with paint booth, one (1) overhead door, mezzanine space, and washroom. \$6.00/sqft promotional rate available

## **Exterior**

Exterior Block, Concrete, Steel Frame Construction Block, Concrete, Steel Frame