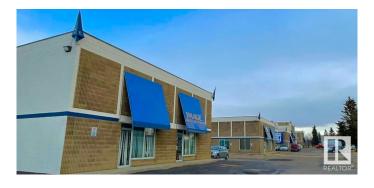

#### \$0

0 Bedroom, 0.00 Bathroom, Industrial on 0.00 Acres

Campbell Business Park, St. Albert, AB

**NEWLY REMODELED 2023: Call** 587-635-1999 for availability and rates Concorde Centre is a Flex/Warehouse = Multi-use Warehouse/Bay/Office/Shop FLEXIBLE CONFIGURATION, conveniently located just minutes off the Anthony Henday N. Hwy. North Edmonton/St. Albert commercial district community with customer and employee parking. Concorde Centre; Solid concrete structure buildings with HIGH VISABILITY signage above each leasable space. Building Info: -Insulated concrete blocks, steel ceiling deck with SBS roof -Highly Insulated -Loading: Mix of Grade with 16x16 O/H -Power Supply: 3 phase power with 100-600A service -Floor Drain Sumps in Place -Ceiling Height: up to 24' -Heating: Mix of Rooftop HVAC system and Radiant heating units Unit 110: 2,200sqft unit, potential availability by end of July 2025, Grade level bay with paint booth, one (1) overhead door, mezzanine space, and washroom. \$6.00/sqft promotional rate available

## **Exterior**

Exterior Block, Concrete, Steel Frame Construction Block, Concrete, Steel Frame