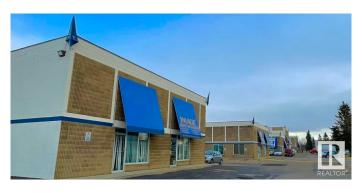

#### \$0

0 Bedroom, 0.00 Bathroom, Industrial on 0.00 Acres

Campbell Business Park, St. Albert, AB

**NEWLY REMODELED 2023: Call** 587-635-1999 for availability and rates Concorde Centre is a Flex/Warehouse = Multi-use Warehouse/Bay/Office/Shop FLEXIBLE CONFIGURATION, conveniently located just minutes off the Anthony Henday N. Hwy. North Edmonton/St. Albert commercial district community with customer and employee parking. Concorde Centre; Solid concrete structure buildings with HIGH VISABILITY signage above each leasable space. Building Info: -Insulated concrete blocks, steel ceiling deck with SBS roof -Highly Insulated -Loading: Mix of Grade with 16x16 O/H -Power Supply: 3 phase power with 100-600A service -Floor Drain Sumps in Place -Ceiling Height: up to 24' -Heating: Mix of Rooftop HVAC system and Radiant heating units Unit 110: 2,200sqft unit, potential availability by end of July 2025, Grade level bay with paint booth, one (1) overhead door, mezzanine space, and washroom. \$6.00/sqft promotional rate available

## **Exterior**

Exterior Block, Concrete, Steel Frame Construction Block, Concrete, Steel Frame