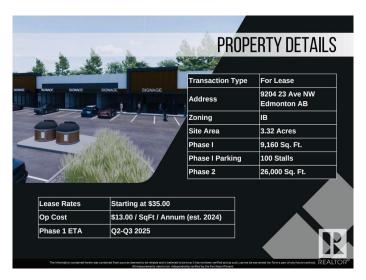

#### \$0

0 Bedroom, 0.00 Bathroom, Retail on 0.00 Acres

Parsons Industrial, Edmonton, AB

Welcome to District 23, Anchored by the renowned Starbucks Coffee, Daycare & Pizza this dynamic plaza offers a prime location, ensuring high foot traffic and visibility for businesses. With Starbucks as the cornerstone, District 23 invites a diverse mix of tenants to join this retail haven, catering to various businesses. Currently Phase 1 – only 3 units remaining, 1235 SQFT each plus offering ample space for your business. Embrace the opportunity to be part of this thriving retail landscape, where every storefront contributes to a vibrant tapestry of offerings. COMING Q1/2026

### **Essential Information**

MLS® # E4385472

Bathrooms 0.00
Acres 0.00
Year Built 2024
Type Retail

Status Active

## **Community Information**

Address 9204 23 Avenue

Area Edmonton

Subdivision Parsons Industrial

City Edmonton
County ALBERTA

Province AB

Postal Code T6N 1H9

### **Additional Information**

Date Listed May 3rd, 2024

Days on Market 428

Zoning Zone 41

DATA IS DEEMED RELIABLE BUT IS NOT GUARANTEED ACCURATE BY THE REALTORS® ASSOCIATION OF EDMONTON. COPYRIGHT 2025 BY THE REALTORS® ASSOCIATION OF EDMONTON. ALL RIGHTS RESERVED.Trademarks are owned or controlled by the Canadian Real Estate Association (CREA) and identify real estate professionals who are members of CREA (REALTOR®, REALTORS®) and/or the quality of services they provide (MLS®, Multiple Listing Service®)