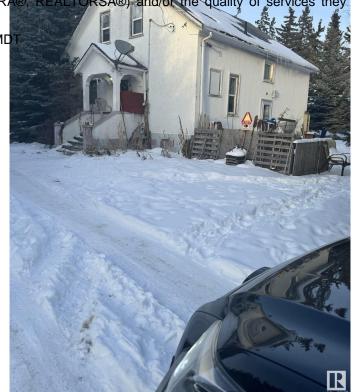

## \$1,899,000

0 Bedroom, 0.00 Bathroom, Rural on 21.18 Acres

None, Rural Leduc County, AB

Five minutes from Edmonton International Airport, 21.18 Acres zoned Country Residential with great exposure of Airport Road. Presently generating \$4700 rental income from various residential units on the property, rented on month to month basis, plus a vacant heated shop (rented in past) also can generate another \$500/month, also a vacant Barn can be rented for horses etc, numerous possibilities of generating more rental income. Property being sold at "As-is" basis, Country residential land use zone allows potential development of this property into 7 separate Estate lots, some of them backing to a natural creek.