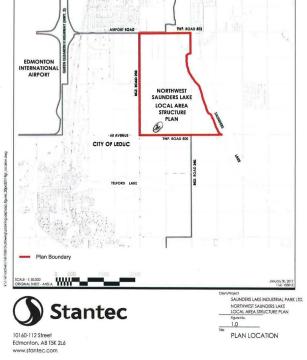

## \$3,890,000

0 Bedroom, 0.00 Bathroom, Rural on 59.80 Acres

None, Rural Leduc County, AB

APP 59.8 ACRES(MORE OR LESS).LOCATED ON 65 AVE BETWEEN RR 245 AND 250.PARCEL IS LOCATED IN LEDUC COUNTY AND HAS A GREAT POTENTIAL IN SAUNDERS LAKE AREA STRUCTURE PLAN.FUTURE PROPOSED ZONING IS MEDIUM INDUSTRIAL.