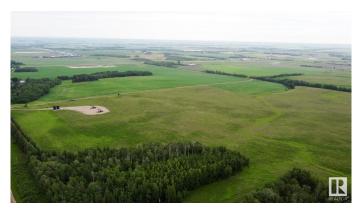

#### \$324,000

0 Bedroom, 0.00 Bathroom, Rural on 39.78 Acres

None, Rural Lamont County, AB

Beautiful 40 acre parcel 1 minute south of Hwy 15 close to Lamont, Bruderheim, Fort Saskatchewan, Elk Island N.P. and Alberta's Industrial Heartland! This is the middle of 3 contiguous parcels that together total ~120 acres. All three parcels of 40 acres each are listed for sale, as separate listings. ZONED Heartland Agriculture Industrial - so permitted uses are broad, including light industrial possibilities, farming, BUILDING A DREAM HOUSE and HOBBY FARM. Hayfield is currently hayed on a bale share arrangement by informal tenancy Power pole and old service may be able to be reactivated for less money than a new service.... Beautiful land with trees, privacy, and lots of OPPORTUNITY.

### Exterior

| Exterior Features | Private Setting |
|-------------------|-----------------|
| Lot Description   | 200 m X 800 m   |