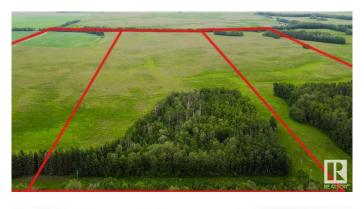

#### \$324,000

0 Bedroom, 0.00 Bathroom, Rural on 39.78 Acres

None, Rural Lamont County, AB

Beautiful 40 acre parcel 1 minute south of Hwy 15 close to Lamont, Bruderheim, Fort Saskatchewan, Elk Island N.P. and Alberta's Industrial Heartland! This is the middle of 3 contiguous parcels that together total ~120 acres. All three parcels of 40 acres each are listed for sale, as separate listings. ZONED Heartland Agriculture Industrial - so permitted uses are broad, including light industrial possibilities, farming, BUILDING A DREAM HOUSE and HOBBY FARM. Hayfield is currently hayed on a bale share arrangement by informal tenancy Power pole and old service may be able to be reactivated for less money than a new service.... Beautiful land with trees, privacy, and lots of OPPORTUNITY.

### Exterior

| Exterior Features | Private Setting |
|-------------------|-----------------|
| Lot Description   | 200 m X 800 m   |