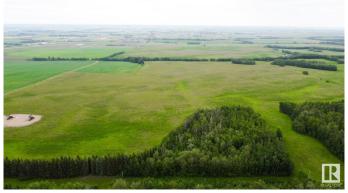

#### \$324,000

0 Bedroom, 0.00 Bathroom, Rural on 39.78 Acres

None, Rural Lamont County, AB

Beautiful 40 acre parcel 1 minute south of Hwy 15 close to Lamont, Bruderheim, Fort Saskatchewan, Elk Island N.P. and Alberta's Industrial Heartland! This is the middle of 3 contiguous parcels that together total ~120 acres. All three parcels of 40 acres each are listed for sale, as separate listings. ZONED Heartland Agriculture Industrial - so permitted uses are broad, including light industrial possibilities, farming, BUILDING A DREAM HOUSE and HOBBY FARM. Hayfield is currently hayed on a bale share arrangement by informal tenancy Power pole and old service may be able to be reactivated for less money than a new service.... Beautiful land with trees, privacy, and lots of OPPORTUNITY.

### Exterior

| Exterior Features | Private Setting |
|-------------------|-----------------|
| Lot Description   | 200 m X 800 m   |