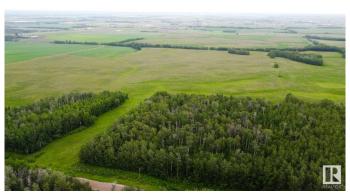

### \$324,000

0 Bedroom, 0.00 Bathroom, Rural on 39.78 Acres

None, Rural Lamont County, AB

Beautiful 40 acre parcel 1 minute south of Hwy 15 close to Lamont, Bruderheim, Fort Saskatchewan, Elk Island N.P. and Alberta's Industrial Heartland! This is the southerly of 3 contiguous parcels that together total ~120 acres. All three parcels of 40 acres each are listed for sale - as separate listings. LOTS OF TREES AND PRIVACY ON THIS PARCEL! ZONED Heartland Agriculture Industrial - so permitted uses are broad, including light industrial possibilities, farming, BUILDING A DREAM HOUSE and HOBBY FARM. Hayfield is currently hayed on a bale share arrangement by informal tenancy. Lots of trees and bush on west side up against Range Road 201 - ensuring tremendous privacy on this parcel! Beautiful land with trees, privacy, and lots of OPPORTUNITY.

#### **Exterior**

Exterior Features Private Setting
Lot Description 200 m X 800 m