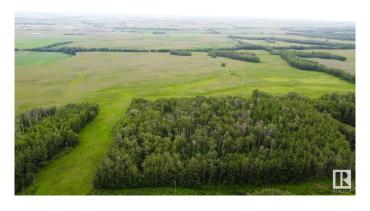

### \$324,000

0 Bedroom, 0.00 Bathroom, Rural on 39.78 Acres

None, Rural Lamont County, AB

Beautiful 40 acre parcel 1 minute south of Hwy 15 close to Lamont, Bruderheim, Fort Saskatchewan, Elk Island N.P. and Alberta's Industrial Heartland! This is the southerly of 3 contiguous parcels that together total ~120 acres. All three parcels of 40 acres each are listed for sale - as separate listings. LOTS OF TREES AND PRIVACY ON THIS PARCEL! ZONED Heartland Agriculture Industrial - so permitted uses are broad, including light industrial possibilities, farming, BUILDING A DREAM HOUSE and HOBBY FARM. Hayfield is currently hayed on a bale share arrangement by informal tenancy. Lots of trees and bush on west side up against Range Road 201 - ensuring tremendous privacy on this parcel! Beautiful land with trees, privacy, and lots of OPPORTUNITY.

#### **Exterior**

Exterior Features Private Setting
Lot Description 200 m X 800 m