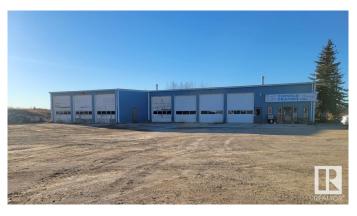

## \$1,950,000

0 Bedroom, 0.00 Bathroom, Industrial on 0.00 Acres

Tofield, Tofield, AB

Fantastic Business Opportunities! Turn-key, fully functioning concrete plant with material hauling equipment. Property has may opportunities- truck yard, mechanics shop, oilfield, construction. concrete plant is a 50m/hr batch plant with 2-50 ton silos. 6,660 sq/ft workshop with parts room & mezzanine has 7-14' overhead doors. 590 sq/ft office area consists of reception area, 2 offices, lunch room, and 2 bathrooms. Centrally located! Distances from property- Sherwood Park (50 km), Edmonton (67 km), YEG Airport (75 km), Fort Saskatchewan (74 km), and Camrose (50 km) A must see!!!