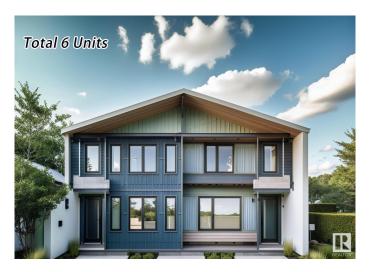

### \$1,715,000

6 Bedroom, 5.00 Bathroom, 1,426 sqft Single Family on 0.00 Acres

Allendale, Edmonton, AB

Total 6 units Side-by-Side Duplex in the Allendale, University of Alberta area. Great investment project with potential to split the land titles. 2 duplex units, 2 basement suites, and 2 garage suites. Each Duplex size is around 1426 sqft. and Basement secondary suite is about 667 sqft., and each Garage suite is around 360 sqft. Highlights: Main floor full bath, Main floor Den, Upstairs bonus room, Two good size bedrooms in the basement suite. CMHC MLI Select financing is available. Cap rate is 4.65%. Photos are 3D rendering and for illustration purpose only. Project is schedule to complete October 2025.

## **Exterior**

Exterior Wood, Vinyl

Exterior Features See Remarks

Roof Asphalt Shingles

Construction Wood, Vinyl

Foundation Concrete Perimeter