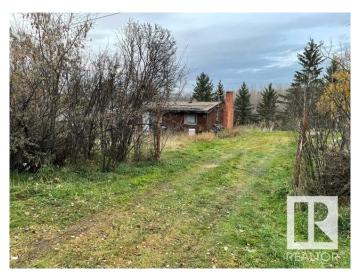

## \$225,000

0 Bedroom, 0.00 Bathroom, Rural on 0.30 Acres

Spring Lake, Rural Parkland County, AB

AMAZING SPRING LAKE. 30 MINUTES WEST FROM EDMONTON! (100' x133') HUGE DOUBLE LOT!! (9 & 10) OLD BUILDING HAS NO VALUE. SERVICED. BRING ALL OFFERS!!

Exterior Features Environmental Reserve, Flat Site, Golf Nearby, Lake Access Property,

No Back Lane, Park/Reserve, Private Setting, Recreation Use, Schools,

Shopping Nearby, See Remarks