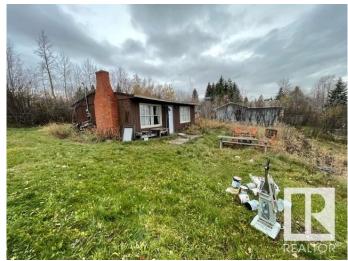

## \$225,000

0 Bedroom, 0.00 Bathroom, Rural on 0.30 Acres

Spring Lake, Rural Parkland County, AB

AMAZING SPRING LAKE. 30 MINUTES WEST FROM EDMONTON! (100' x133') HUGE DOUBLE LOT!! (9 & 10) OLD BUILDING HAS NO VALUE. SERVICED. BRING ALL OFFERS!!

Exterior Features Environmental Reserve, Flat Site, Golf Nearby, Lake Access Property,

No Back Lane, Park/Reserve, Private Setting, Recreation Use, Schools,

Shopping Nearby, See Remarks