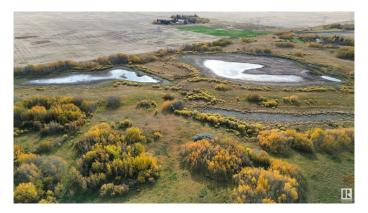

### \$375,000

0 Bedroom, 0.00 Bathroom, Rural on 80.00 Acres

None, Rural Lamont County, AB

The topography of this treed & fully fenced 80-acre parcel with rolling terrain is TRULY UNIQUE for the area. Unoccupied for many years, and located on a quiet road, there is an abundance of open space for pasture, hay, or potential future development. Through the gates, the 900' long raised driveway leads to the former private homesite which is nestled in the trees. There is a 40'x64' multi-stall barn with power & a concrete floor but it needs roof restoration. A well supplied the barn from the pumphouse which fed an underground piping system that ran to each paddock (well pump is currently absent). The bordering land to the West is owned by Ducks Unlimited and natural water is featured on the Southeast & Southwest corners of this stunning property. The property was previously conditionally APPROVED FOR SUBDIVISION, but it was never completed. With Mundare's conveniences, including world-class golf less than 10km away, this is the ultimate property in a perfect location!