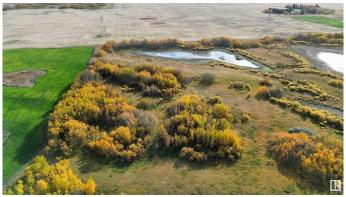

### \$375,000

0 Bedroom, 0.00 Bathroom, Rural on 80.00 Acres

None, Rural Lamont County, AB

The topography of this treed & fully fenced 80-acre parcel with rolling terrain is TRULY UNIQUE for the area. Unoccupied for many years, and located on a quiet road, there is an abundance of open space for pasture, hay, or potential future development. Through the gates, the 900' long raised driveway leads to the former private homesite which is nestled in the trees. There is a 40'x64' multi-stall barn with power & a concrete floor but it needs roof restoration. A well supplied the barn from the pumphouse which fed an underground piping system that ran to each paddock (well pump is currently absent). The bordering land to the West is owned by Ducks Unlimited and natural water is featured on the Southeast & Southwest corners of this stunning property. The property was previously conditionally APPROVED FOR SUBDIVISION, but it was never completed. With Mundare's conveniences, including world-class golf less than 10km away, this is the ultimate property in a perfect location!