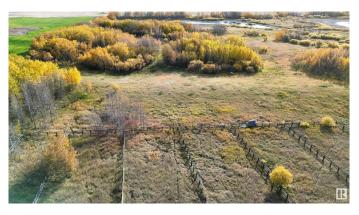

### \$375,000

0 Bedroom, 0.00 Bathroom, Rural on 80.00 Acres

None, Rural Lamont County, AB

The topography of this treed & fully fenced 80-acre parcel with rolling terrain is TRULY UNIQUE for the area. Unoccupied for many years, and located on a quiet road, there is an abundance of open space for pasture, hay, or potential future development. Through the gates, the 900' long raised driveway leads to the former private homesite which is nestled in the trees. There is a 40'x64' multi-stall barn with power & a concrete floor but it needs roof restoration. A well supplied the barn from the pumphouse which fed an underground piping system that ran to each paddock (well pump is currently absent). The bordering land to the West is owned by Ducks Unlimited and natural water is featured on the Southeast & Southwest corners of this stunning property. The property was previously conditionally APPROVED FOR SUBDIVISION, but it was never completed. With Mundare's conveniences, including world-class golf less than 10km away, this is the ultimate property in a perfect location!