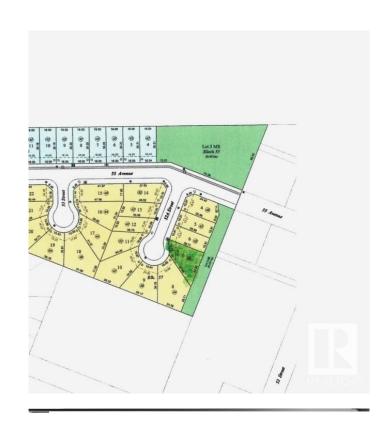

# \$49,900

0 Bedroom, 0.00 Bathroom, Single Family on 0.00 Acres

Tofield, Tofield, AB

Large 8414 sq/ft, pie-shaped lot in the town of Tofield! Fully serviced lot with a 58ft pocket width! Cul-de-sac location. Community distances for Tofield: Sherwood Park (50 km), Edmonton (67 km), YEG Airport (75 km), Fort Saskatchewan (74 km), and Camrose (50 km) A must see!!!