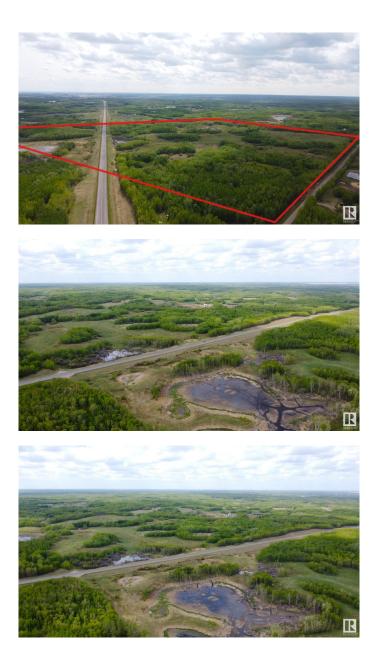

### \$749,000

0 Bedroom, 0.00 Bathroom, Rural on 145.78 Acres

None, Rural Strathcona County, AB

**INCREDIBLE OPPORTUNITY! Beautiful,** partially treed and rolling pasture land 23 minutes southeast of Sherwood Park, offered for sale for the first time outside of the family in many decades!! HWY 14 was expropriated out of this 161 acre guarter, leaving 145.78 on just 1 title. Approximately 13 acres is on the north side of the highway with an approach address of 20255 HWY 14. Approximately 132 acres is on the south side and is super private! An approach off the highway is 20256 HWY 14 & one on the west side is 51129 Range Road 203. Strathcona County will automatically permit the subdivision of this land into two larger parcels, either N-S or E-W, creating 2 parcels and titles, if applied for. **BEAUTIFUL BUILDING SITES!!** Pasture. horseback riding, privacy, hunting, recreation, quadding, ski-dooing, camping, home-steading, farming, ranching - THE CHOICE IS YOURS!! Great opportunity to subdivide and sell a piece off to recover some of your purchase price too...

#### Exterior

Exterior Features Rolling Land, Treed Lot