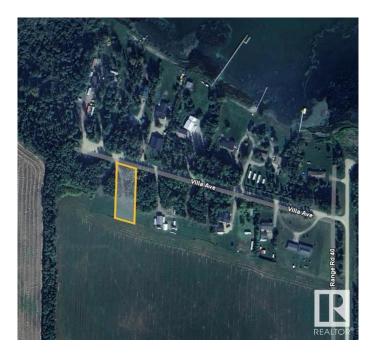

## \$69,900

0 Bedroom, 0.00 Bathroom, Rural on 0.50 Acres

Thibault Settlement, Rural Lac Ste. Anne County, AB

AMAZING OPPORTUNITY AT A GREAT PRICE!! PRIVATE PARTIAL TREED WITH CLEARED DRIVEWAYS AND BUILDING SITE. THIS HALF-ACRE PARCEL JUST LOCATED OFF THE SOUTH SHORES OF LAC STE ANNE. MINUTES TO ALBERTA BEACH & A SHORT DRIVE TO DARWELL. THIS LOT/AREA IS A MUNICIPAL RESERVE ADJACENT TO FARM FIELD DIRECTLY BEHIND. CLEARED ON THE SOUTH END, BUT LINED WITH FOREST ON THE NORTH PERIMETER FOR PRIVACY! THIS FABULOUS LOT FEATURES PATHWAYS LEADING TO THE LAKE, POWER & GAS AVAILABLE AT PROPERTY LINE. THE PERFECT (SHORT DRIVE FROM EDMONTON) WEEKEND GETAWAY SPOT CLOSE TO WATER AMENITIES OR BUILD YOUR DREAM GETAWAY LAKE HOUSE OR EVEN PARK AN RV / TRAVEL TRAILER AND **ENJOY ALL RECREATIONAL ACTIVITIES** THAT LAC STE ANNE & ALBERTA BEACH COMMUNITY HAS TO OFFER. 1 MORE ADJACENT LOT ALSO AVAILABLE FOR **EVEN A MORE SPACE OR BIGGER HOME!** LOT SIZE 96' x 232' APPROX. CR3 zoning generally allows for single-family dwellings, recreational use (including RVs), and potentially livestock or horses.