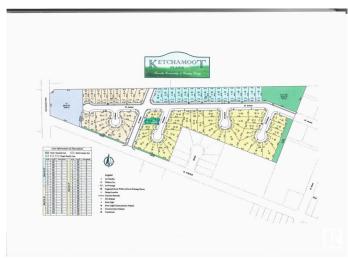

### \$40,740

0 Bedroom, 0.00 Bathroom, Single Family on 0.00 Acres

Tofield, Tofield, AB

Welcome to Ketchamoot Plains subdivision in the charming community of Tofield! 5498 sq/ft fully serviced lot with a 42ft pocket width. Residential Tax Incentive is associated with this lot. Serveral lots with similar size and price are also available.