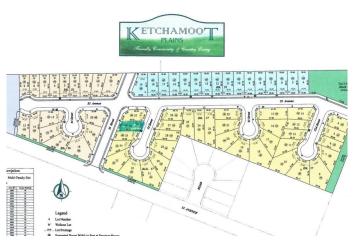

### \$40,740

0 Bedroom, 0.00 Bathroom, Single Family on 0.00 Acres

Tofield, Tofield, AB

Welcome to Ketchamoot Plains subdivision in the charming community of Tofield! 5498 sq/ft fully serviced lot with a 42ft pocket width. Residential Tax Incentive is associated with this lot. Serveral lots with similar size and price are also available.