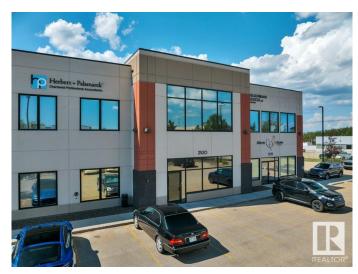

## \$540,000

0 Bedroom, 0.00 Bathroom, Office on 0.00 Acres

Ellerslie Industrial, Edmonton, AB

Explore up to 1,853 sq ft of meticulously designed office space on the second floor, featuring a thoughtful layout that includes a variety of rooms. This includes multiple offices, meeting room and staff room. This unique offering is perfect for businesses looking to establish a prominent presence in Edmonton's southwest area. Whether for sale or lease, this property provides an exceptional opportunity to secure a well-equipped workspace tailored to diverse business needs. Some furniture can be included.

## **Community Information**

Address 208 2520 Ellwood Drive

Area Edmonton

Subdivision Ellerslie Industrial

City Edmonton

County ALBERTA

Province AB

Postal Code T6X 0A9