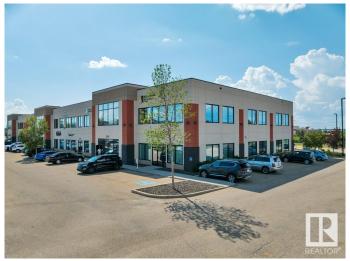

## \$540,000

0 Bedroom, 0.00 Bathroom, Office on 0.00 Acres

Ellerslie Industrial, Edmonton, AB

Explore up to 1,853 sq ft of meticulously designed office space on the second floor, featuring a thoughtful layout that includes a variety of rooms. This includes multiple offices, meeting room and staff room. This unique offering is perfect for businesses looking to establish a prominent presence in Edmonton's southwest area. Whether for sale or lease, this property provides an exceptional opportunity to secure a well-equipped workspace tailored to diverse business needs. Some furniture can be included.

## **Community Information**

Address 208 2520 Ellwood Drive

Area Edmonton

Subdivision Ellerslie Industrial

City Edmonton

County ALBERTA

Province AB

Postal Code T6X 0A9