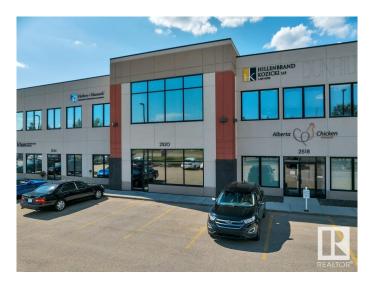

## \$540,000

0 Bedroom, 0.00 Bathroom, Office on 0.00 Acres

Ellerslie Industrial, Edmonton, AB

Explore up to 1,853 sq ft of meticulously designed office space on the second floor, featuring a thoughtful layout that includes a variety of rooms. This includes multiple offices, meeting room and staff room. This unique offering is perfect for businesses looking to establish a prominent presence in Edmonton's southwest area. Whether for sale or lease, this property provides an exceptional opportunity to secure a well-equipped workspace tailored to diverse business needs. Some furniture can be included.

## **Community Information**

Address 208 2520 Ellwood Drive

Area Edmonton

Subdivision Ellerslie Industrial

City Edmonton

County ALBERTA

Province AB

Postal Code T6X 0A9