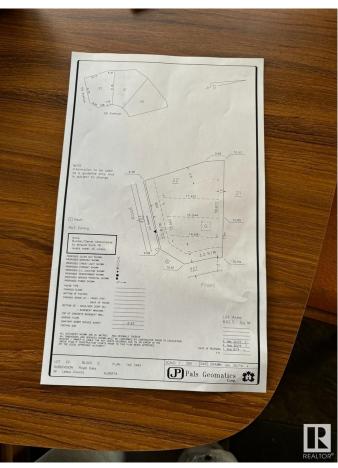

#### \$339,000

0 Bedroom, 0.00 Bathroom, Rural on 0.16 Acres

Royal Oaks\_LEDU, Rural Leduc County, AB

Welcome to Royal Oaks Corner Lot – an exceptional opportunity to build your Custom-built dream Home. Enjoy the added benefits of green space and walking trails at the rear of the property. The lot is serviced with municipal water and sewer, ensuring convenience and reliability. With its prime location, you're only approximately 10 minutes from Edmonton International Airport, Costco, and other major amenities. Public transportation options are close by, and you'll be just 5-6 minutes from Edmonton South Common, which offers free Wi-Fi parks, a 2.5-acre playground, restaurants, and more. Royal Oaks is a prestigious neighborhood with multimillion-dollar homes, making it the perfect place to build the home you've always dreamed of. Don't miss out on this incredible opportunity!.

# **Community Information**

| Address     | 3004 59 Ave        |
|-------------|--------------------|
| Area        | Rural Leduc County |
| Subdivision | Royal Oaks_LEDU    |
| City        | Rural Leduc County |
| County      | ALBERTA            |
| Province    | AB                 |
| Postal Code | T4X 0X9            |