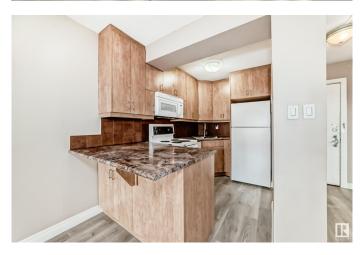

#### Interior

Appliances Dishwasher-Built-In, Refrigerator, Stove-Electric

Heating Hot Water, Natural Gas