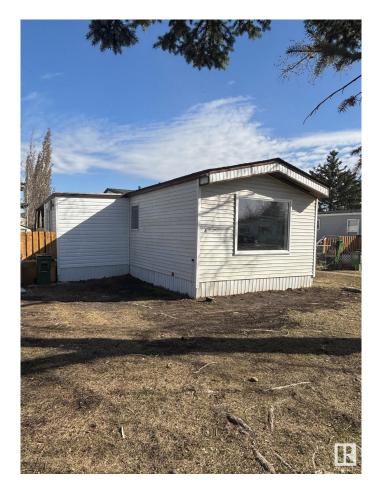

#### \$99,900

2 Bedroom, 1.00 Bathroom, 1,020 sqft Land Lease Community on 0.00 Acres

Maple Ridge (Edmonton), Edmonton, AB

This spacious 2 bed, 1 bath mobile home has many upgrades including new roof (2024), fully drywalled, new laminate flooring throughout, new toilet and tub. Upgraded vinyl windows and newer doors, newer furnace (approx.2021), and hot water tank (approx.2021). You will find lots of natural light throughout. Outside are two storage sheds and a spacious covered private porch to enjoy your morning coffee. Across the street is a bus stop and park, also nearby you'll find a store and gas station.

#### Exterior

Foundation Piling