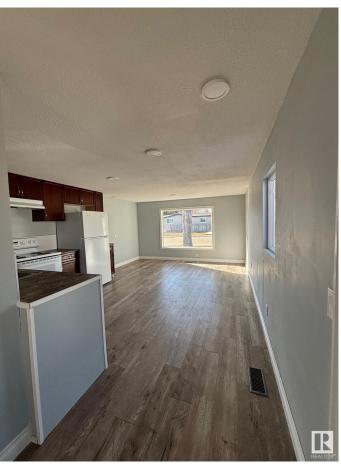

#### \$99,900

2 Bedroom, 1.00 Bathroom, 1,020 sqft Land Lease Community on 0.00 Acres

Maple Ridge (Edmonton), Edmonton, AB

This spacious 2 bed, 1 bath mobile home has many upgrades including new roof (2024), fully drywalled, new laminate flooring throughout, new toilet and tub. Upgraded vinyl windows and newer doors, newer furnace (approx.2021), and hot water tank (approx.2021). You will find lots of natural light throughout. Outside are two storage sheds and a spacious covered private porch to enjoy your morning coffee. Across the street is a bus stop and park, also nearby you'll find a store and gas station.

### Interior

| Appliances | Dishwasher-Built-In, Dryer, |
|------------|-----------------------------|
|            | Stove-Electric, Washer      |
| Heating    | Forced Air-1, Natural Gas   |