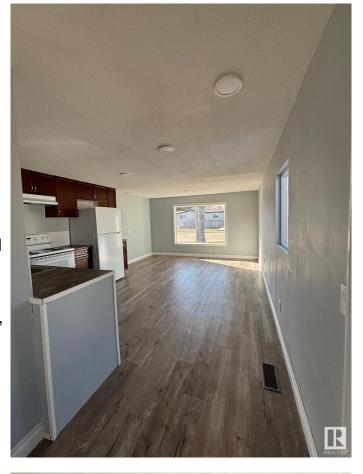

#### \$112,900

2 Bedroom, 1.00 Bathroom, 1,020 sqft Land Lease Community on 0.00 Acres

Maple Ridge (Edmonton), Edmonton, AB

This spacious 2 bed, 1 bath mobile home has many upgrades including new roof (2024), fully drywalled, new laminate flooring throughout, new toilet and tub. Upgraded vinyl windows and newer doors, newer furnace (approx.2021), and hot water tank (approx.2021). You will find lots of natural light throughout. Outside are two storage sheds and a spacious covered private porch to enjoy your morning coffee. Across the street is a bus stop and park, also nearby you'll find a store and gas station.