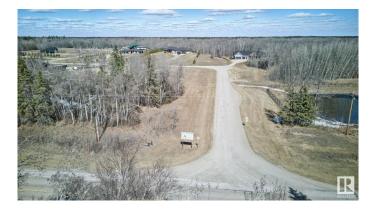

### \$275,000

0 Bedroom, 0.00 Bathroom, Rural on 2.01 Acres

West Glen Estates, Rural Parkland County, AB

Get started on your dream home build at West Glen Estates where you'll get tremendous value with this 2 acre lot! This amazing 74 acre subdivision is located in Parkland County just west of Hwy 60 on the corner of Graminia & Sanctuary Road. Gentle rolling terrain, an abundance of trees, paved road, and bordered on two sides by environmentally protected wetlands & Ducks Unlimited nesting projects. Graminia School (K-9) is located 5 Km West on Graminia Road, Nisku and the Edmonton International Airport are only 15 minutes away, and the Town of Devon is only 5 minutes away with volunteer fire department, full service RCMP facility, hospital & ambulance service, with many more amenities and services available. PLUS major tourist attractions such as RAD Torque Raceway, U of A Botanic Gardens, Rabbit Hill Snow Resort, Canada Petroleum Discover Centre, Clifford E. Lee Nature Sanctuary, Devon Voyageur Park and Prospectors Point are only minutes away. A beautiful place to call home!

#### Exterior

Exterior Features Airport Nearby, Environmental Reserve, Golf Nearby, Rolling Land