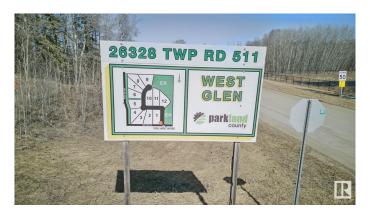

### \$275,000

0 Bedroom, 0.00 Bathroom, Rural on 2.01 Acres

West Glen Estates, Rural Parkland County, AB

Get started on your dream home build at West Glen Estates where you'll get tremendous value with this 2 acre lot! This amazing 74 acre subdivision is located in Parkland County just west of Hwy 60 on the corner of Graminia & Sanctuary Road. Gentle rolling terrain, an abundance of trees, paved road, and bordered on two sides by environmentally protected wetlands & Ducks Unlimited nesting projects. Graminia School (K-9) is located 5 Km West on Graminia Road, Nisku and the Edmonton International Airport are only 15 minutes away, and the Town of Devon is only 5 minutes away with volunteer fire department, full service RCMP facility, hospital & ambulance service, with many more amenities and services available. PLUS major tourist attractions such as RAD Torque Raceway, U of A Botanic Gardens, Rabbit Hill Snow Resort, Canada Petroleum Discover Centre, Clifford E. Lee Nature Sanctuary, Devon Voyageur Park and Prospectors Point are only minutes away. A beautiful place to call home!

## **Community Information**

| Address     | 7 26328 Twp Road 511  |
|-------------|-----------------------|
| Area        | Rural Parkland County |
| Subdivision | West Glen Estates     |
| City        | Rural Parkland County |
| County      | ALBERTA               |
| Province    | AB                    |
| Postal Code | T7Y 1E1               |
|             |                       |