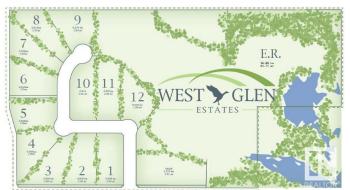

### \$275,000

0 Bedroom, 0.00 Bathroom, Rural on 2.01 Acres

West Glen Estates, Rural Parkland County, AB

Get started on your dream home build at West Glen Estates where you'll get tremendous value with this 2 acre lot! This amazing 74 acre subdivision is located in Parkland County just west of Hwy 60 on the corner of Graminia & Sanctuary Road. Gentle rolling terrain, an abundance of trees, paved road, and bordered on two sides by environmentally protected wetlands & Ducks Unlimited nesting projects. Graminia School (K-9) is located 5 Km West on Graminia Road, Nisku and the Edmonton International Airport are only 15 minutes away, and the Town of Devon is only 5 minutes away with volunteer fire department, full service RCMP facility, hospital & ambulance service, with many more amenities and services available. PLUS major tourist attractions such as RAD Torque Raceway, U of A Botanic Gardens, Rabbit Hill Snow Resort, Canada Petroleum Discover Centre, Clifford E. Lee Nature Sanctuary, Devon Voyageur Park and Prospectors Point are only minutes away. A beautiful place to call home!

## **Community Information**

| Address     | 7 26328 Twp Road 511  |
|-------------|-----------------------|
| Area        | Rural Parkland County |
| Subdivision | West Glen Estates     |
| City        | Rural Parkland County |
| County      | ALBERTA               |
| Province    | AB                    |
| Postal Code | T7Y 1E1               |
|             |                       |