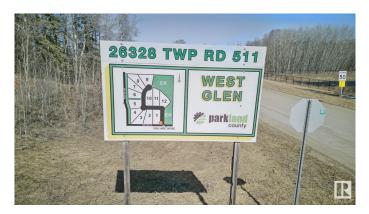

# \$275,000 - 8 26328 Twp Road 511, Rural Parkland County

MLS® #E4430571

#### \$275,000

0 Bedroom, 0.00 Bathroom, Rural on 2.02 Acres

West Glen Estates, Rural Parkland County, AB

Get started on your dream home build at West Glen Estates where you'll get tremendous value with this 2 acre lot! This amazing 74 acre subdivision is located in Parkland County just west of Hwy 60 on the corner of Graminia & Sanctuary Road. Gentle rolling terrain, an abundance of trees, paved road, and bordered on two sides by environmentally protected wetlands & Ducks Unlimited nesting projects. Graminia School (K-9) is located 5 Km West on Graminia Road, Nisku and the Edmonton International Airport are only 15 minutes away, and the Town of Devon is only 5 minutes away with volunteer fire department, full service RCMP facility, hospital & ambulance service, with many more amenities and services available. PLUS major tourist attractions such as RAD Torque Raceway, U of A Botanic Gardens, Rabbit Hill Snow Resort, Canada Petroleum Discover Centre, Clifford E. Lee Nature Sanctuary, Devon Voyageur Park and Prospectors Point are only minutes away. A beautiful place to call home!

## **Community Information**

| Address     | 8 26328 Twp Road 511  |
|-------------|-----------------------|
| Area        | Rural Parkland County |
| Subdivision | West Glen Estates     |
| City        | Rural Parkland County |
| County      | ALBERTA               |
| Province    | AB                    |
| Postal Code | T7Y 1E1               |
|             |                       |