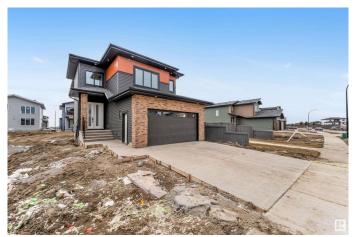

# \$689,000 - 2629 62 Avenue, Rural Leduc County

MLS® #E4431328

## \$689,000

4 Bedroom, 3.00 Bathroom, 2,319 sqft Rural on 0.11 Acres

Churchill Meadow, Rural Leduc County, AB

Welcome to this beautiful and spacious 2300sqft family home located in the heart of churchill Meadows, Leduc County. With 3 spacious bedroom plus a bonus room and an extra room on the main floor, there is room for the whole family. The house come with an open to below layout living room, a seperate family room, custom bathrooms, spice kitchen and generously sized laundry room for added convinience. Located in a quite and desirable neighbourhood- this home checks all the boxes!

**Exterior** 

Exterior Wood

Exterior Features Airport Nearby, Playground Nearby

Construction Wood

Foundation Concrete Perimeter