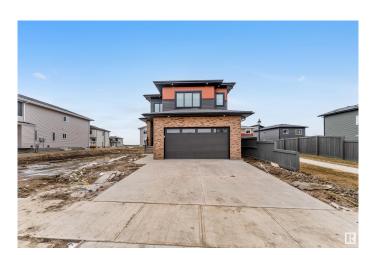

# \$689,000 - 2629 62 Avenue, Rural Leduc County

MLS® #E4431328

## \$689,000

4 Bedroom, 3.00 Bathroom, 2,319 sqft Rural on 0.11 Acres

Churchill Meadow, Rural Leduc County, AB

Welcome to this beautiful and spacious 2300sqft family home located in the heart of churchill Meadows, Leduc County. With 3 spacious bedroom plus a bonus room and an extra room on the main floor, there is room for the whole family. The house come with an open to below layout living room, a seperate family room, custom bathrooms, spice kitchen and generously sized laundry room for added convinience. Located in a quite and desirable neighbourhood- this home checks all the boxes!

#### **Essential Information**

MLS® # E4431328 Price \$689,000

Bedrooms 4

Bathrooms 3.00

Full Baths 3

Square Footage 2,319

Acres 0.11

Year Built 2025