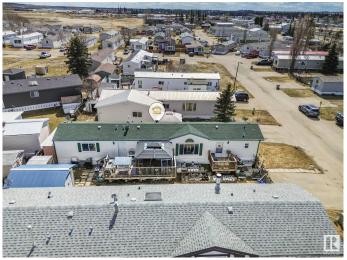

### \$135,000

2 Bedroom, 2.00 Bathroom, 1,216 sqft Land Lease Community on 0.00 Acres

Millet, Millet, AB

Opportunity awaits! This well kept 1216 sq ft mobile home WITH CENTRAL AIR CONDITIONING is ready to welcome you home. The spacious kitchen & living area is a relaxing environment and has never been smoked in. Formerly a 3bd/2ba layout, an interior wall was removed to to convert it into a two bedroom layout, each with a ton of space -- can you say TWO PRIMARY BEDROOMS??? However, it could easily converted back to a 3 bd home if desired. One bedroom has a large ensuite & walk-in closet. This fenced & gated property has two huge outdoor patios, one with a gazebo! It has beautiful landscaping & tons of garden & storage space with 3 sheds & handy garden tools & pots included! Buy worry free, knowing this home's furnace & A/C was installed only 5 yrs ago and the sewer system is inspected annually. The sheds are workshop ready for you with built in shelving. There's plenty of parking out front and this peaceful space in this beautiful family friendly park is calling!