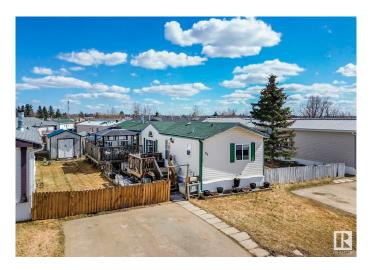

### \$135,000

2 Bedroom, 2.00 Bathroom, 1,216 sqft Land Lease Community on 0.00 Acres

Millet, Millet, AB

Opportunity awaits! This well kept 1216 sq ft mobile home WITH CENTRAL AIR CONDITIONING is ready to welcome you home. The spacious kitchen & living area is a relaxing environment and has never been smoked in. Formerly a 3bd/2ba layout, an interior wall was removed to to convert it into a two bedroom layout, each with a ton of space -- can you say TWO PRIMARY BEDROOMS??? However, it could easily converted back to a 3 bd home if desired. One bedroom has a large ensuite & walk-in closet. This fenced & gated property has two huge outdoor patios, one with a gazebo! It has beautiful landscaping & tons of garden & storage space with 3 sheds & handy garden tools & pots included! Buy worry free, knowing this home's furnace & A/C was installed only 5 yrs ago and the sewer system is inspected annually. The sheds are workshop ready for you with built in shelving. There's plenty of parking out front and this peaceful space in this beautiful family friendly park is calling!