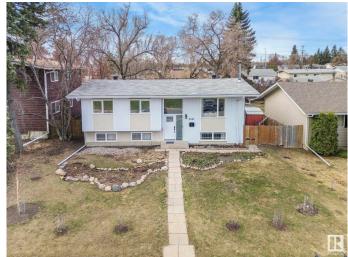

### \$384,900

3 Bedroom, 1.00 Bathroom, 1,099 sqft Single Family on 0.00 Acres

York, Edmonton, AB

GREAT LOCATION across from York Park for this 1100 sq. ft. Bi-level. Many renovations have been completed over the past few years. Original Hardwood floors refinished, New Windows, New Front and Back Door, New Paint, New Baseboards, New Deck, New Lighting. Gas Stove in the Kitchen and all of the other appliances are included. Fireplace includes the unique fireplace screen. Basement is partially finished with a large recreation room with a Retro style built in bar, Workshop and Laundry Room. Double off street parking in the backyard that could be used as a future garage site.

# **Community Information**

Address 5807 138 Avenue

Area Edmonton

Subdivision York

City Edmonton
County ALBERTA

Province AB

Postal Code T5A 1E4

#### **Exterior**

Exterior Wood, Stucco

Exterior Features Back Lane, Fenced, Landscaped, Park/Reserve, Schools, Shopping

Nearby

Roof Asphalt Shingles

Construction Wood, Stucco

Foundation Concrete Perimeter