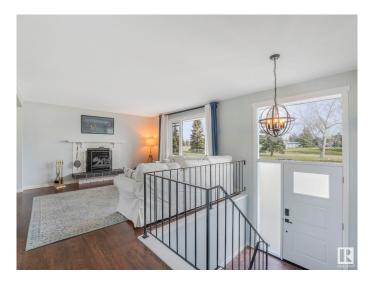

### \$384,900

3 Bedroom, 1.00 Bathroom, 1,099 sqft Single Family on 0.00 Acres

York, Edmonton, AB

GREAT LOCATION across from York Park for this 1100 sq. ft. Bi-level. Many renovations have been completed over the past few years. Original Hardwood floors refinished, New Windows, New Front and Back Door, New Paint, New Baseboards, New Deck, New Lighting. Gas Stove in the Kitchen and all of the other appliances are included. Fireplace includes the unique fireplace screen. Basement is partially finished with a large recreation room with a Retro style built in bar, Workshop and Laundry Room. Double off street parking in the backyard that could be used as a future garage site.

## **Essential Information**

MLS® # E4431971 Price \$384,900

Bedrooms 3 Bathrooms 1.00

Square Footage 1,099 Acres 0.00

Year Built 1964

Type Single Family

Sub-Type Detached Single Family

Style Bi-Level

Refrigerator, Storage Shed, Stove-Gas, Washer

Heating Forced Air-1, Natural Gas

Fireplace Yes

Fireplaces Brick Facing, Mantel

Stories 2

Has Basement Yes

Basement Full, Partially Finished