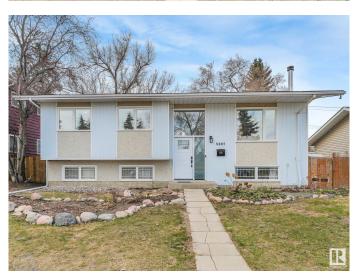

### \$384,900

3 Bedroom, 1.00 Bathroom, 1,099 sqft Single Family on 0.00 Acres

York, Edmonton, AB

GREAT LOCATION across from York Park for this 1100 sq. ft. Bi-level. Many renovations have been completed over the past few years. Original Hardwood floors refinished, New Windows, New Front and Back Door, New Paint, New Baseboards, New Deck, New Lighting. Gas Stove in the Kitchen and all of the other appliances are included. Fireplace includes the unique fireplace screen. Basement is partially finished with a large recreation room with a Retro style built in bar, Workshop and Laundry Room. Double off street parking in the backyard that could be used as a future garage site.

# **Community Information**

Address 5807 138 Avenue

Area Edmonton

Subdivision York

City Edmonton
County ALBERTA

Province AB

Postal Code T5A 1E4

#### **Exterior**

Exterior Wood, Stucco

Exterior Features Back Lane, Fenced, Landscaped, Park/Reserve, Schools, Shopping

Nearby

Roof Asphalt Shingles

Construction Wood, Stucco

Foundation Concrete Perimeter