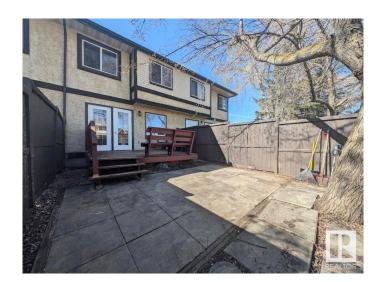

### \$210,000

3 Bedroom, 1.00 Bathroom, 1,157 sqft Condo / Townhouse on 0.00 Acres

Bannerman, Edmonton, AB

Beautiful condo situated in the quiet neighborhood of Bannerman close to schools, Hermitage Park, shopping, transit and minutes away from walking trails. This 3 bedroom unit has many great features from the open concept living room, spacious bedroom, upgraded kitchen with elegant oak finish cabinets, quartz granite counter tops and stainless steel appliances, formal dining area, spacious foyer, renovated bathroom with soaker tub and a deck for relaxing in your private backyard. This unit also has 2 parking stalls and allows dogs!!

#### **Amenities**

Amenities Deck, No Smoking Home, Parking-Visitor, See Remarks

Parking Spaces 2

Parking 2 Outdoor Stalls

#### **Exterior**

Exterior Wood, Stucco

Exterior Features Fenced, Park/Reserve, Playground Nearby, Public Transportation,

Schools, Shopping Nearby, See Remarks

Roof Asphalt Shingles

Construction Wood, Stucco