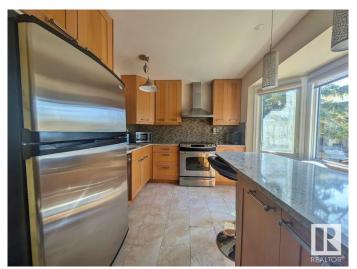

### \$210,000

3 Bedroom, 1.00 Bathroom, 1,157 sqft Condo / Townhouse on 0.00 Acres

Bannerman, Edmonton, AB

Beautiful condo situated in the quiet neighborhood of Bannerman close to schools, Hermitage Park, shopping, transit and minutes away from walking trails. This 3 bedroom unit has many great features from the open concept living room, spacious bedroom, upgraded kitchen with elegant oak finish cabinets, quartz granite counter tops and stainless steel appliances, formal dining area, spacious foyer, renovated bathroom with soaker tub and a deck for relaxing in your private backyard. This unit also has 2 parking stalls and allows dogs!!

#### Interior

Appliances Dishwasher-Built-In, Dryer, Refrigerator, Stove-Electric, Washer,

Window Coverings

Heating Forced Air-1, Natural Gas

Stories 2

Has Basement Yes

Basement Full, Partially Finished