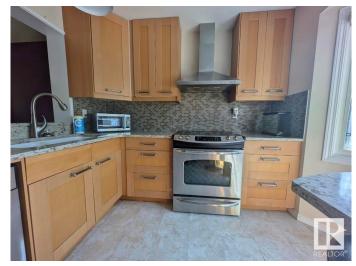

### \$210,000

3 Bedroom, 1.00 Bathroom, 1,157 sqft Condo / Townhouse on 0.00 Acres

Bannerman, Edmonton, AB

Beautiful condo situated in the quiet neighborhood of Bannerman close to schools, Hermitage Park, shopping, transit and minutes away from walking trails. This 3 bedroom unit has many great features from the open concept living room, spacious bedroom, upgraded kitchen with elegant oak finish cabinets, quartz granite counter tops and stainless steel appliances, formal dining area, spacious foyer, renovated bathroom with soaker tub and a deck for relaxing in your private backyard. This unit also has 2 parking stalls and allows dogs!!

#### Interior

Appliances Dishwasher-Built-In, Dryer, Refrigerator, Stove-Electric, Washer,

Window Coverings

Heating Forced Air-1, Natural Gas

Stories 2

Has Basement Yes

Basement Full, Partially Finished