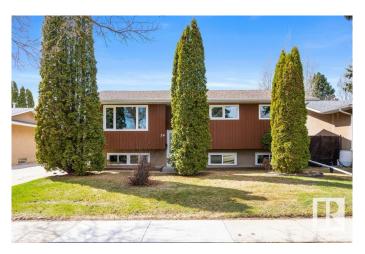

## \$399,900

5 Bedroom, 2.50 Bathroom, 1,208 sqft Single Family on 0.00 Acres

Lacombe Park, St. Albert, AB

Home ownership awaits you! Check out this three plus bedroom Bi-level with over 1200 sq ft. plus three bathrooms. Located in Lacombe Park, close to walking trails, Lacombe Park man made lake, schools, shopping and more. Many upgrades have been completed such as: Windows except the patio doors (approx. 2019), Furnace-hotwater tank (approx. 2024), laminate floor (living room, dining room, and hallway) along with maintenance free fencing. The double car garage completes this package.

Type Single Family

Sub-Type Detached Single Family

Style Bi-Level Status Active

#### **Exterior**

Exterior Wood, Stucco

Exterior Features Fenced, Flat Site, Landscaped, Playground Nearby, Public

Transportation, Schools, Shopping Nearby

Roof Asphalt Shingles
Construction Wood, Stucco

Ouristraction vvoca, Otacco