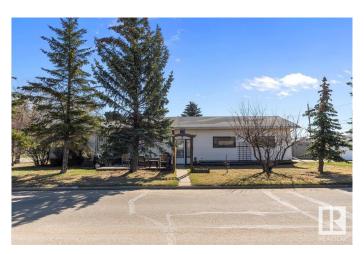

# \$229,000 - 5315 51 Street, Tofield

MLS® #E4433137

## \$229,000

3 Bedroom, 1.00 Bathroom, 1,117 sqft Single Family on 0.00 Acres

Tofield, Tofield, AB

Welcome to 5315 51st in the charming community of Tofield. 1117 sq/ft bungalow with oversized double, detached garage with RV parking pad on a corner lot. Main floor features: Sunny living room, U-shaped kitchen, dinette, 2 bedrooms, 4pc bathroom, and laundry room. Basement is partly finished & roughed-in with family room, bedroom, office, and 3pc bathroom. Excellent location as this property is within walking distance to downtown amenities!