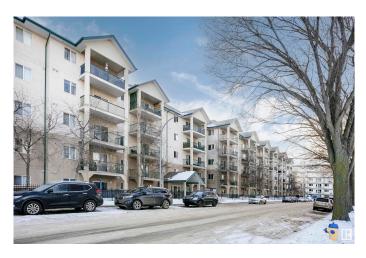

#### \$139,900

1 Bedroom, 1.00 Bathroom, 585 sqft Condo / Townhouse on 0.00 Acres

Parkdale (Edmonton), Edmonton, AB

Luxuriate in the refined elegance of this fully renovated 1-bedroom condo! Positioned on the illustrious 3rd floor, relish a private balcony offering close proximity to Commonwealth Stadium, ideal for al fresco evenings and live music events. Revel in the sophisticated updates including pristine paint, premium flooring, energy-efficient LED lighting, and state-of-the-art appliances. Embrace the convenience of in-suite laundry and exceptionally low condo fees at \$351.95. Perfect for discerning first-time buyers or astute investors, the property is conveniently located near the LRT, public transportation, top-notch amenities, and retail outlets. Secure this exceptional opportunity for chic, cost-effective urban living without delay!

## **Community Information**

| Address<br>Area<br>Subdivision<br>City<br>County<br>Province<br>Postal Code | 327 11325 83 Street<br>Edmonton<br>Parkdale (Edmonton)<br>Edmonton<br>ALBERTA<br>AB<br>T5B 4W5 |
|-----------------------------------------------------------------------------|------------------------------------------------------------------------------------------------|
| Amenities                                                                   |                                                                                                |
|                                                                             |                                                                                                |
| Amenities                                                                   | Detectors Smoke, No Animal Home, Parking-Visitor, Television Connection                        |
| Parking Spaces                                                              | 1                                                                                              |
| Parking                                                                     | Stall                                                                                          |
| Interior                                                                    |                                                                                                |
| Appliances                                                                  | Dishwasher-Built-In, Dryer, Refrigerator, Stove-Electric, Washer                               |
| Heating                                                                     | Baseboard, Natural Gas                                                                         |
| # of Stories                                                                | 5                                                                                              |
| Stories                                                                     | 5                                                                                              |
| Has Basement                                                                | Yes                                                                                            |
| Basement                                                                    | None, No Basement                                                                              |
| Exterior                                                                    |                                                                                                |
| Exterior                                                                    | Wood                                                                                           |
| Exterior Features                                                           | Back Lane, Fenced, Low Maintenance Landscape, Playground Nearby,                               |