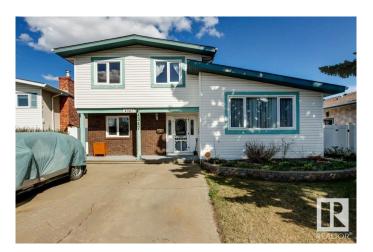

# \$464,900 - 4347 68 Street, Edmonton

MLS® #E4433990

## \$464,900

4 Bedroom, 2.50 Bathroom, 2,185 sqft Single Family on 0.00 Acres

Michaels Park, Edmonton, AB

Wonderful family home in a quiet cul-de-sac location. Boasts a large double garage off the lane, large kitchen, 4 bedrooms, a family room and a living room. Shingles, furnace, H2O tank have all been replaced. A fantastic home for the large family.

# **Exterior**

Exterior Wood, Brick, Stucco

Exterior Features Back Lane, Fenced, Flat Site, Public Transportation, Shopping Nearby

Roof Asphalt Shingles

Construction Wood, Brick, Stucco
Foundation Concrete Perimeter