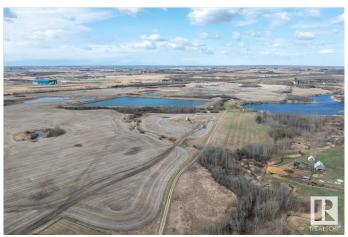

### \$499,000

0 Bedroom, 0.00 Bathroom, Rural on 50.16 Acres

None, Rural Beaver County, AB

Escape to your own private sanctuary in the heart of nature! Nestled within 50 acres of pristine land, this extraordinary property offers a beautiful park-like setting, complete with a captivating trout pond, winding walking trails, large garden plot, huge camping area, and a charming cabin that boasts breathtaking views of a serene lake. Your own private swimming pond with 2 paddle boats. This remarkable estate is a rare gem, offering not just land, but an opportunity to reconnect with the natural world and rediscover a sense of wonder. Whether you envision a peaceful retreat, an outdoor enthusiast's haven, or a place to create cherished memories with loved ones, this property fulfills every dream. Private setting with a gated entrance. A must see !!!

# **Exterior**

Exterior Features Private Setting, Stream/Pond, Vegetable Garden