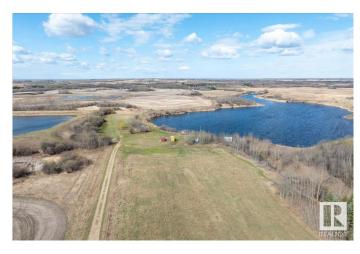

### \$499,000

0 Bedroom, 0.00 Bathroom, Rural on 50.16 Acres

None, Rural Beaver County, AB

Escape to your own private sanctuary in the heart of nature! Nestled within 50 acres of pristine land, this extraordinary property offers a beautiful park-like setting, complete with a captivating trout pond, winding walking trails, large garden plot, huge camping area, and a charming cabin that boasts breathtaking views of a serene lake. Your own private swimming pond with 2 paddle boats. This remarkable estate is a rare gem, offering not just land, but an opportunity to reconnect with the natural world and rediscover a sense of wonder. Whether you envision a peaceful retreat, an outdoor enthusiast's haven, or a place to create cherished memories with loved ones, this property fulfills every dream. Private setting with a gated entrance. A must see !!!

# **Exterior**

Exterior Features Private Setting, Stream/Pond, Vegetable Garden