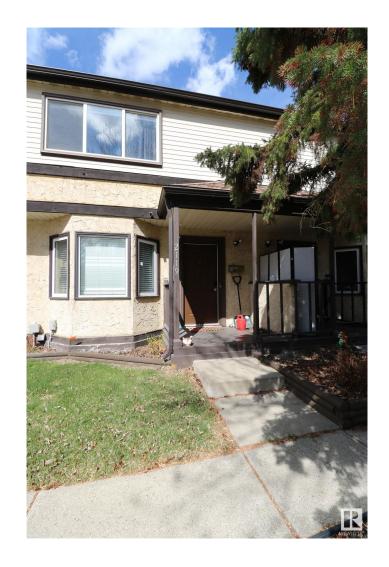

## \$214,000

3 Bedroom, 1.00 Bathroom, 1,076 sqft Condo / Townhouse on 0.00 Acres

Bannerman, Edmonton, AB

This fantastic property is perfect for the investor or first time home buyer. This townhouse features 3 spacious and bright bedrooms. The primary bedroom has custom blackout blinds. It also features an open floor plan which is ideal for entertaining. The modern kitchen boasts stainless steel appliances along with an extra butcher block counter and contemporary finishes. The low-maintenance backyard is perfect for summer gatherings and a pet-friendly space. The unfinished basement presents a great opportunity for customization and it includes a newer washer and dryer (2024). This charming home is conveniently close to Bannerman School, river valley trails, shopping, and transit. Recent updates to the parking lot & landscaping enhance this vibrant community's accessibility. Come make this lovely property yours.

Exterior Wood, Stucco

Exterior Features Public Transportation, Shopping Nearby

Roof Asphalt Shingles

Construction Wood, Stucco

Foundation Concrete Perimeter

**Additional Information** 

Date Listed May 4th, 2025