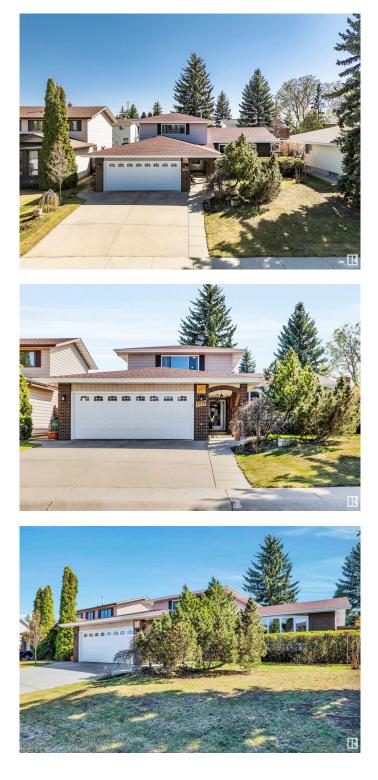

#### \$625,000

5 Bedroom, 3.50 Bathroom, 2,200 sqft Single Family on 0.00 Acres

Sweet Grass, Edmonton, AB

Welcome to this well maintained home in the desirable neighborhood of Sweet Grass! This amazing property has been wonderfully taken care of & pride of ownership shows! It's spacious with lots of room to grow! 5 bedrooms & main floor room can be used as an office! 4 bathrooms! NEW kitchen & stainless steel appliances (2025)! Gorgeous NEW hardwood on main level & stairs (2025)! NEW durable vinyl plank in lower level (2025)! NEW HWT (2025)! Upper floor is all hardwood, no carpet! Main floor laundry! There is also a 620sqft space that you can turn into a theatre, gym or use your imagination to develop this large room! Private South facing yard! Concrete patio space! Double attached garage! 18min from YEG airport, 6min to Anthony Henday, 4min to Century Park LRT Station, 4min to Derrick Golf & Winter Club, 4min to YMCA! Beautiful Sweet Grass Park is only a 5min walk away! Come view this beautiful family home!

Built in 1976

#### **Essential Information**

| MLS® #    | E4434585  |
|-----------|-----------|
| Price     | \$625,000 |
| Bedrooms  | 5         |
| Bathrooms | 3.50      |

| Full Baths     | 3                      |
|----------------|------------------------|
| Half Baths     | 1                      |
| Square Footage | 2,200                  |
| Acres          | 0.00                   |
| Year Built     | 1976                   |
| Туре           | Single Family          |
| Sub-Type       | Detached Single Family |
| Style          | 5 Level Split          |
| Status         | Active                 |

## **Community Information**

| Address     | 11119 30 Avenue |
|-------------|-----------------|
| Area        | Edmonton        |
| Subdivision | Sweet Grass     |
| City        | Edmonton        |
| County      | ALBERTA         |
| Province    | AB              |
| Postal Code | T6J 3Y7         |