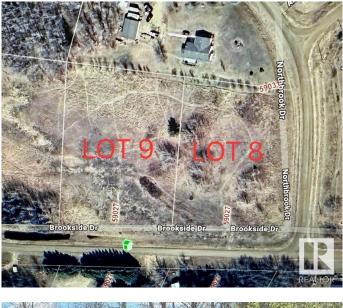

### \$75,000

0 Bedroom, 0.00 Bathroom, Rural on 1.97 Acres

Northbrook, Rural Thorhild County, AB

PERFECT site to build your future home. Located approx 45 minutes from Edmonton, Ft Sask and St. Albert. Under 30 minute drive to Legal, Bon Accord, Redwater, Gibbons, Legal, Westlock, and Thorhild. Located close to lots of recreational opportunities. Just minutes to Half Moon Lake nature areas, community park, fishing and boating. Treed lot on a quiet Cresent. Lot number 8 is also available for purchase. Services are located at the road.

#### **Community Information**

| Address     | 9 59027 Range Road 232 |
|-------------|------------------------|
| Area        | Rural Thorhild County  |
| Subdivision | Northbrook             |
| City        | Rural Thorhild County  |
| County      | ALBERTA                |

### Exterior

Exterior Features Corner Lot, Flat Site, Fruit Trees/Shrubs, Level Land, No Back Lane, Not Fenced