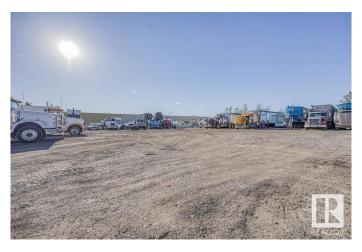

## \$1,200,000

0 Bedroom, 0.00 Bathroom, Land Commercial on 0.00 Acres

Weir Industrial, Edmonton, AB

Are you looking for a Truck Yard within the city? Well look no further, This 1.07 Acre Gravelled Yard is looking for its new owner. Have other plans? Well this is Zoned for Medium Industrial as well! Come take a look.