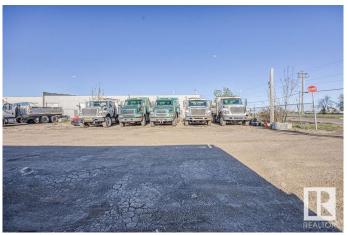

## \$1,200,000

0 Bedroom, 0.00 Bathroom, Land Commercial on 0.00 Acres

Weir Industrial, Edmonton, AB

Are you looking for a Truck Yard within the city? Well look no further, This 1.07 Acre Gravelled Yard is looking for its new owner. Have other plans? Well this is Zoned for Medium Industrial as well! Come take a look.