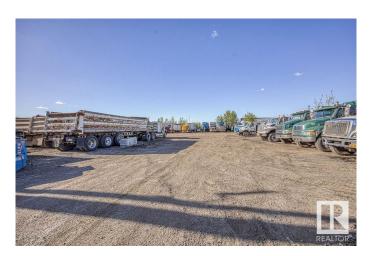

## \$1,200,000

0 Bedroom, 0.00 Bathroom, Land Commercial on 0.00 Acres

Weir Industrial, Edmonton, AB

Are you looking for a Truck Yard within the city? Well look no further, This 1.07 Acre Gravelled Yard is looking for its new owner. Have other plans? Well this is Zoned for Medium Industrial as well! Come take a look.