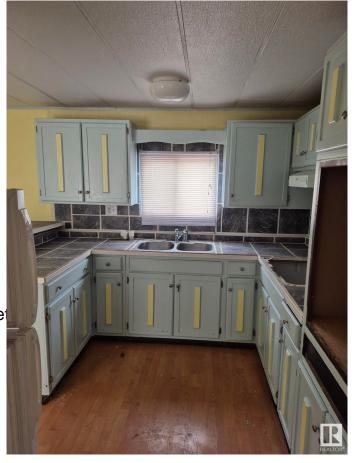

## \$55,000

2 Bedroom, 1.00 Bathroom, 753 sqft Single Family on 0.00 Acres

Evansburg, Evansburg, AB

Excellent opportunity to build sweat equity with this cozy home in small family oriented community of Evansburg - only 88 km west of Edmonton. Located between few large lakes: Wabamun, Isle Lake and Chip lake (all withint 15 min from each other), mountains, rivers - this property could be a great gateaway retreat for weekends or summer months! With little touch You can make this house a home and live there year round (free of mortgage), or maybe build a new one. House is in Reasonable shape but need a little work to make it cozy. Sold as is where is at the time of possession.

Parking No Garage, See Remarks

Interior

Appliances None

Heating Forced Air-1, Natural Gas

Stories 1

Has Basement Yes

Basement None, No Basement

**Exterior** 