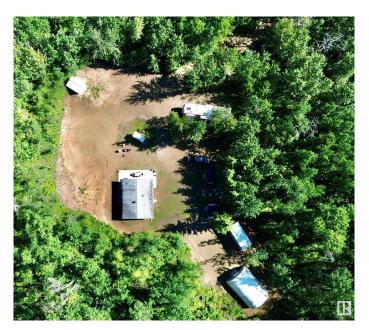

### \$390,000

2 Bedroom, 1.00 Bathroom, 802 sqft Rural on 4.52 Acres

Mulhurst Bay, Rural Wetaskiwin County, AB

Affordable acreage just a short drive to the north shore of Pigeon Lake. 4.5 acres, fully serviced lot with a year round home that has had numerous upgrades in the past few years: Kitchen, bathroom, windows, vinyl plank flooring, new metal siding with1 inch of styrofoam insulation on exterior walls making this a very efficient home to heat. 2 bedrooms, 1 full bath and open kitchen and living room. Outside, this very private lot is surrounded by trees and has an abundance of storage with a 30x20 Quonset, 3 storage sheds, a mobile shed, a wood shelter and a spot to park an RV. There are hot and cold taps outside, a water softener and hot water on demand. Escape to the country and start enjoying the peace and quiet of country living.

#### **Essential Information**

MLS® # E4436607 Price \$390,000

Bedrooms 2 Bathrooms 1.00

Full Baths 1

Square Footage 802

Acres 4.52

Year Built 1996 Type Rural

Sub-Type Detached Single Family