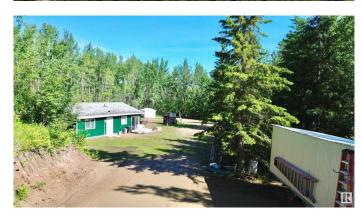

### \$390,000

2 Bedroom, 1.00 Bathroom, 802 sqft Rural on 4.52 Acres

Mulhurst Bay, Rural Wetaskiwin County, AB

Affordable acreage just a short drive to the north shore of Pigeon Lake. 4.5 acres, fully serviced lot with a year round home that has had numerous upgrades in the past few years: Kitchen, bathroom, windows, vinyl plank flooring, new metal siding with1 inch of styrofoam insulation on exterior walls making this a very efficient home to heat. 2 bedrooms, 1 full bath and open kitchen and living room. Outside, this very private lot is surrounded by trees and has an abundance of storage with a 30x20 Quonset, 3 storage sheds, a mobile shed, a wood shelter and a spot to park an RV. There are hot and cold taps outside, a water softener and hot water on demand. Escape to the country and start enjoying the peace and quiet of country living.

#### **Exterior**

Exterior Wood

Exterior Features Boating, Golf Nearby, Hillside, Schools, Shopping Nearby, Treed Lot

Construction Wood Foundation Slab