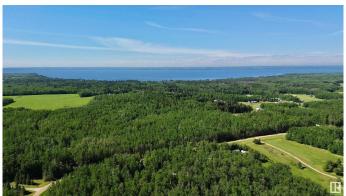

### \$390,000

2 Bedroom, 1.00 Bathroom, 802 sqft Rural on 4.52 Acres

Mulhurst Bay, Rural Wetaskiwin County, AB

Affordable acreage just a short drive to the north shore of Pigeon Lake. 4.5 acres, fully serviced lot with a year round home that has had numerous upgrades in the past few years: Kitchen, bathroom, windows, vinyl plank flooring, new metal siding with1 inch of styrofoam insulation on exterior walls making this a very efficient home to heat. 2 bedrooms, 1 full bath and open kitchen and living room. Outside, this very private lot is surrounded by trees and has an abundance of storage with a 30x20 Quonset, 3 storage sheds, a mobile shed, a wood shelter and a spot to park an RV. There are hot and cold taps outside, a water softener and hot water on demand. Escape to the country and start enjoying the peace and quiet of country living.

#### **Exterior**

Exterior Wood

Exterior Features Boating, Golf Nearby, Hillside, Schools, Shopping Nearby, Treed Lot

Construction Wood Foundation Slab