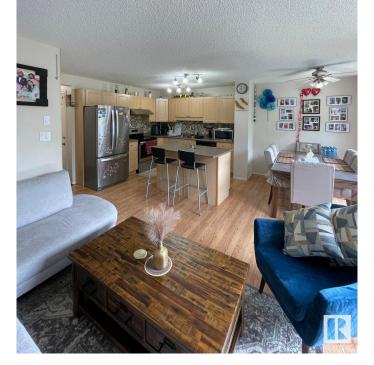

## \$2,299

3 Bedroom, 2.50 Bathroom, 1,075 sqft Rental on 0.00 Acres

Ellerslie, Edmonton, AB

Bright 2-Storey Half Duplex in Ellerslie –
Available September 1st! 3 bed, 2.5 bath
duplex in a quiet, family-friendly area. Pet-free,
smoke-free, and well-maintained.
Open-concept main floor with functional
kitchen and private backyard. No developed
basement, but great for storage. Built in 2004.
Close to groceries, restaurants, shops, and
major routes including Anthony Henday.
Clean, comfortable, and move-in
ready this fall!

**Amenities** 

Parking Front Drive Access, Single G

Interior

Appliances Dishwasher-Built-In, Dryer,

Stove-Electric, Washer, Winc