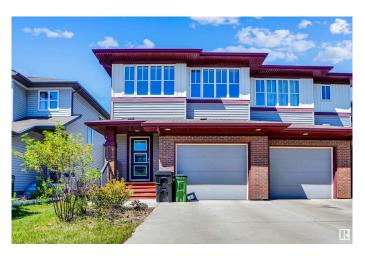

# \$459,900 - 2248 Casey Crescent, Edmonton

MLS® #E4439545

#### \$459,900

3 Bedroom, 2.50 Bathroom, 1,489 sqft Single Family on 0.00 Acres

Cavanagh, Edmonton, AB

Beautiful 1488 Sq Ft Half Duplex in Cavanagh â€" Must See! Built by Pacesetter Homes, this well-maintained half duplex features 3 spacious bedrooms, a versatile bonus room, 2.5 bathrooms, and a single attached garage. The main floor offers a warm family room and a modern kitchen with quality finishes. Enjoy hardwood, tile, and carpet flooring throughout. The home is fully landscaped and move-in ready. Located in the desirable Cavanagh community, it's close to shopping, schools, parks, and the Amazon warehouseâ€"perfect for families or professionals. Don't miss this great opportunity to own a stylish and functional home in a fantastic location.

## **Exterior**

Exterior Wood, Stone, Vinyl

Exterior Features Park/Reserve, Public Transportation, Shopping Nearby

Roof Asphalt Shingles

Construction Wood, Stone, Vinyl Foundation Concrete Perimeter