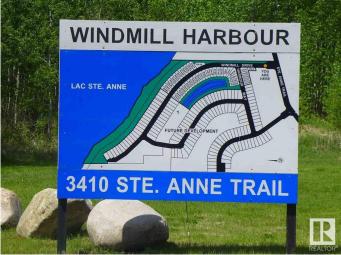

### A SUPERB LOT IN THE GATED

COMMUNITY OF WINDMILL HARBOUR ON THE SOUTHWEST SHORE OF LAC STE ANNE. Build your dream home near the lake or just own a piece of Alberta. This is a very unique development with a canal from the lake to the sub-division. There is a marina; boat launch & RV parking/storage in the community. This is a bare land condominium sub-division. Has community water/sewer. The monthly HOA fee is \$180 & includes water; sewer; garbage pickup & snow removal on the main roads. A slip to store your boat at the marina can be purchased. C2 Homes is the exclusive builder for this development. Check them out. THIS IS A MUST SEE TO APPRECIATE THIS UNIQUE LAKESIDE GATED COMMUNITY!

### **Community Information**

| Address     | 5 3410 Ste Anne Trail      |
|-------------|----------------------------|
| Area        | Rural Lac Ste. Anne County |
| Subdivision | Windmill Harbour           |
| City        | Rural Lac Ste. Anne County |
| County      | ALBERTA                    |
| Province    | AB                         |
| Postal Code | T0E 0A1                    |