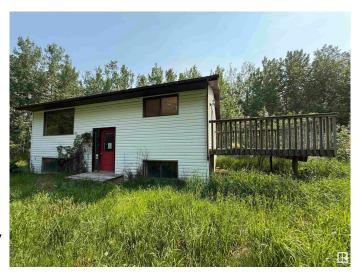

### \$140,000

2 Bedroom, 2.00 Bathroom, 831 sqft Rural on 3.68 Acres

Golden Glen Estates, Rural Lac Ste. Anne County, AB

Beautiful treed 3.68 acres with a winding driveway that takes you to a private yard site. Home need mold remediation. Property sold as is where is.

# **Essential Information**

MLS® # E4441377 Price \$140,000

Bedrooms 2
Bathrooms 2.00
Full Baths 2
Square Footage 831
Acres 3.68
Year Built 1982
Type Rural

Sub-Type Detached Single Family

Style Bi-Level Status Active

## **Exterior**

Exterior Wood

Exterior Features Treed Lot

Construction Wood

Foundation Concrete Perimeter