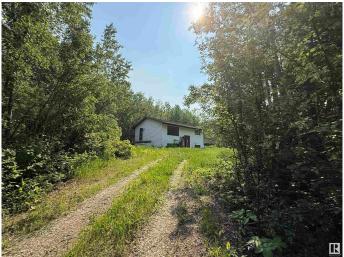

### \$140,000

2 Bedroom, 2.00 Bathroom, 831 sqft Rural on 3.68 Acres

Golden Glen Estates, Rural Lac Ste. Anne County, AB

Beautiful treed 3.68 acres with a winding driveway that takes you to a private yard site. Home need mold remediation. Property sold as is where is.

## **Exterior**

Exterior Wood

Exterior Features Treed Lot

Construction Wood

Foundation Concrete Perimeter