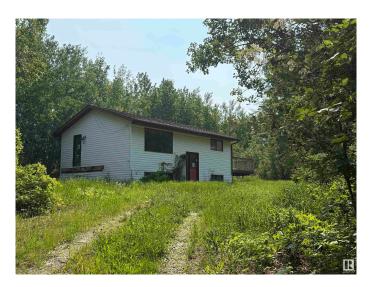

### \$140,000

2 Bedroom, 2.00 Bathroom, 831 sqft Rural on 3.68 Acres

Golden Glen Estates, Rural Lac Ste. Anne County, AB

Beautiful treed 3.68 acres with a winding driveway that takes you to a private yard site. Home need mold remediation. Property sold as is where is.

# **Essential Information**

MLS® # E4441377 Price \$140,000

Bedrooms 2
Bathrooms 2.00
Full Baths 2
Square Footage 831
Acres 3.68
Year Built 1982
Type Rural

Sub-Type Detached Single Family

Style Bi-Level Status Active

## **Exterior**

Exterior Wood

Exterior Features Treed Lot

Construction Wood

Foundation Concrete Perimeter