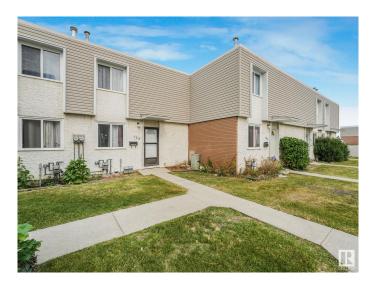

#### \$249,800

3 Bedroom, 2.00 Bathroom, 976 sqft Condo / Townhouse on 0.00 Acres

Kilkenny, Edmonton, AB

This spacious 3-bedroom, 2-bathroom condo offers great potential and backs onto a peaceful green space! The finished basement features a versatile room ideal for an office or den, plus a full 4-piece bathroom. Upstairs, enjoy three good-sized bedrooms and a 4-piece bathroom. With an assigned parking stall and walking distance to schools, shopping, parks, daycares, and public transit, convenience is at your doorstep. Affordable condo fees add incredible value. Recent upgrades include a new stove, dishwasher, countertop, toilet, and sink (2024). Whether you're a first-time buyer or investor, this condo provides endless possibilities in a prime location. Please note that some pictures have been virtually decluttered.

## **Exterior**

Exterior Wood, Brick, Stucco, Vinyl

Exterior Features Fenced, Playground Nearby, Public Swimming Pool, Public

Transportation, Schools, Shopping Nearby

Roof Tar & T

Construction Wood, Brick, Stucco, Vinyl