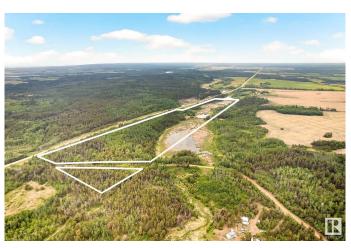

## \$124,975

0 Bedroom, 0.00 Bathroom, Rural on 40.28 Acres

None, Rural Smoky Lake County, AB

40 Acres of Trees, Ponds and Wetlands for your Recreational Enjoyment - Hunting, Camping, Quadding, Weekend Retreat area, or a great HOME BUILDING PROPERTY! Close to paved Hwy 857, great fishing lakes, all points NE, the towns of Bellis, Vilna, Smoky Lake and only 90 mins to Edmonton, 75 mins to Sherwood Park, 65 mins to Fort Saskatchewan! Fun Fact: This is the old site of St. Elias Orthodox Monastery, so there are some very old log buildings there to be preserved, demolished or left to deteriorate on their own. \*Also for sale immediately kitty-corner to the NE is a modern 40 acre hobby farm and house under a separate listing.

## **Exterior**

Exterior Features Backs Onto Park/Trees, Not Fenced, Picnic Area, Private Setting,

Recreation Use, Stream/Pond, Treed Lot