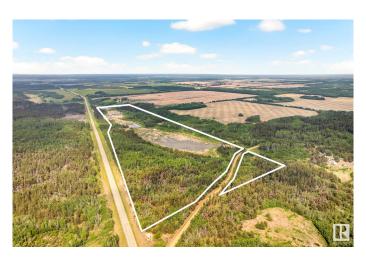

## \$124,975

0 Bedroom, 0.00 Bathroom, Rural on 40.28 Acres

None, Rural Smoky Lake County, AB

40 Acres of Trees, Ponds and Wetlands for your Recreational Enjoyment - Hunting, Camping, Quadding, Weekend Retreat area, or a great HOME BUILDING PROPERTY! Close to paved Hwy 857, great fishing lakes, all points NE, the towns of Bellis, Vilna, Smoky Lake and only 90 mins to Edmonton, 75 mins to Sherwood Park, 65 mins to Fort Saskatchewan! Fun Fact: This is the old site of St. Elias Orthodox Monastery, so there are some very old log buildings there to be preserved, demolished or left to deteriorate on their own. \*Also for sale immediately kitty-corner to the NE is a modern 40 acre hobby farm and house under a separate listing.

## **Exterior**

Exterior Features Backs Onto Park/Trees, Not Fenced, Picnic Area, Private Setting,

Recreation Use, Stream/Pond, Treed Lot