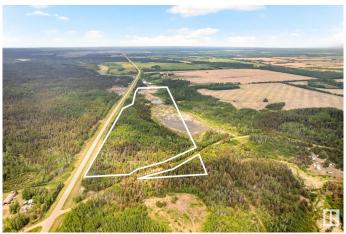

## \$124,975

0 Bedroom, 0.00 Bathroom, Rural on 40.28 Acres

None, Rural Smoky Lake County, AB

40 Acres of Trees, Ponds and Wetlands for your Recreational Enjoyment - Hunting, Camping, Quadding, Weekend Retreat area, or a great HOME BUILDING PROPERTY! Close to paved Hwy 857, great fishing lakes, all points NE, the towns of Bellis, Vilna, Smoky Lake and only 90 mins to Edmonton, 75 mins to Sherwood Park, 65 mins to Fort Saskatchewan! Fun Fact: This is the old site of St. Elias Orthodox Monastery, so there are some very old log buildings there to be preserved, demolished or left to deteriorate on their own. \*Also for sale immediately kitty-corner to the NE is a modern 40 acre hobby farm and house under a separate listing.

## **Exterior**

Exterior Features Backs Onto Park/Trees, Not Fenced, Picnic Area, Private Setting,

Recreation Use, Stream/Pond, Treed Lot