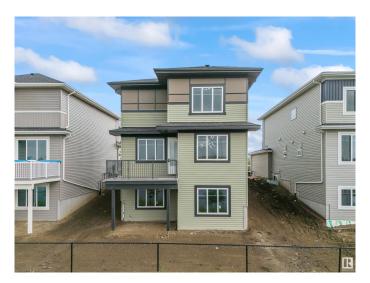

#### \$749,000

5 Bedroom, 4.50 Bathroom, 2,681 sqft Rural on 0.07 Acres

Irvine Creek, Rural Leduc County, AB

This Beautiful BRAND NEW House on walkout lot backing to pond. Perfect blend of modern design and tranquil living. Featuring 5 spacious bedrooms, including a convenient main-floor bedroom with attached full bath and dual primary suites upstairs, this home ensures comfort and privacy for the entire family. Step inside to be welcomed by soaring ceilings in the formal living room, seamlessly transitioning into an open-concept family room and a chef-inspired kitchen, complete with a functional spice kitchen. Thoughtfully designed with 8-foot doors, Located just minutes from the airport, schools, shopping, and other amenities, Irvine Creek is the ideal setting for your dream family home. 5 bedrooms, 5 bath ,walkout basement backing to pond very rare find.

#### **Amenities**

Features Walkout Basement

#### Interior

Interior Features ensuite bathroom

Heating Forced Air-1, Natural Gas

Fireplace Yes Stories 2

Has Basement Yes

Basement Full, Unfinished