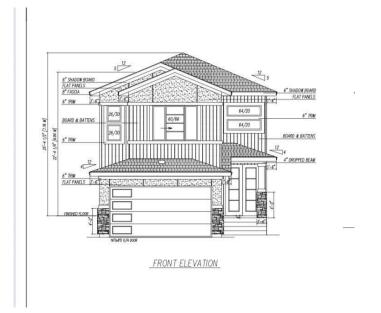

#### \$695,000

5 Bedroom, 4.00 Bathroom, 2,297 sqft Rural on 0.11 Acres

Irvine Creek, Rural Leduc County, AB

This elegant home features 5 bedrooms and 4 full bathrooms, ideal for a growing family. The main floor includes a bright living room, open-to-above family area, modern kitchen with spice kitchen, plus a bedroom and full bath. The upper floor offers two master suites with walk-in closets and attached baths, two additional bedrooms, a common bath, and a spacious bonus room. Located in a quiet cul-de-sac with a separate basement entrance. Under construction â€" ready in 2â€"3 months!

#### **Essential Information**

MLS® # E4443331 Price \$695,000

Bedrooms 5 Bathrooms 4.00

Full Baths 4

Square Footage 2,297
Acres 0.11
Year Built 2025
Type Rural

Sub-Type Detached Single Family

Style 2 Storey
Status Active

#### **Exterior**

Exterior Wood

Exterior Features Airport Nearby, Cul-De-Sac, No Through Road, Park/Reserve, See

Remarks

Construction Wood

Foundation Slab