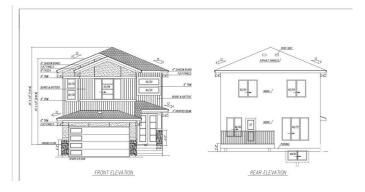

#### \$695,000

5 Bedroom, 4.00 Bathroom, 2,297 sqft Rural on 0.11 Acres

Irvine Creek, Rural Leduc County, AB

This elegant home features 5 bedrooms and 4 full bathrooms, ideal for a growing family. The main floor includes a bright living room, open-to-above family area, modern kitchen with spice kitchen, plus a bedroom and full bath. The upper floor offers two master suites with walk-in closets and attached baths, two additional bedrooms, a common bath, and a spacious bonus room. Located in a quiet cul-de-sac with a separate basement entrance. Under construction â€" ready in 2â€"3 months!

#### **Essential Information**

MLS® # E4443331 Price \$695,000

Bedrooms 5 Bathrooms 4.00

Full Baths 4

Square Footage 2,297
Acres 0.11
Year Built 2025
Type Rural

Sub-Type Detached Single Family

Style 2 Storey
Status Active

#### **Exterior**

Exterior Wood

Exterior Features Airport Nearby, Cul-De-Sac, No Through Road, Park/Reserve, See

Remarks

Construction Wood

Foundation Slab