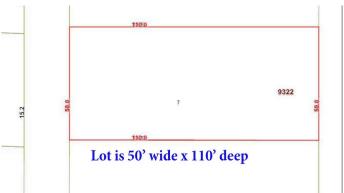

### \$379,000

0 Bedroom, 0.00 Bathroom, Single Family on 0.00 Acres

West Meadowlark Park, Edmonton, AB

Prime 50-foot wide lot in the highly sought-after West Meadowlark Place. Situated on a peaceful street surrounded by well-established, friendly neighbors, this property offers an excellent redevelopment opportunity