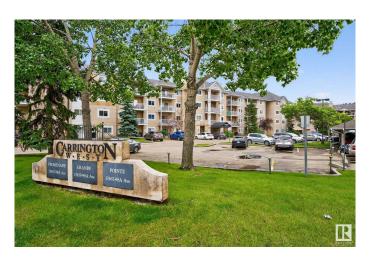

#### \$189,900

2 Bedroom, 2.00 Bathroom, 950 sqft Condo / Townhouse on 0.00 Acres

Terra Losa, Edmonton, AB

Spacious TOP FLOOR unit in popular Terra Losa Neighbourhood. Two bedrooms and two full baths. Great layout. Nice and bright. Underground parking stall has a storage cage in front. Close to all amenities such as shopping, transportation, parks & playground with easy access onto major arteries. Priced perfect!

#### Interior

Interior Features ensuite bathroom

Appliances Dishwasher-Built-In, Dryer, Microwave Hood Fan, Refrigerator,

Stove-Electric, Washer, Window Coverings

Heating Baseboard, Natural Gas