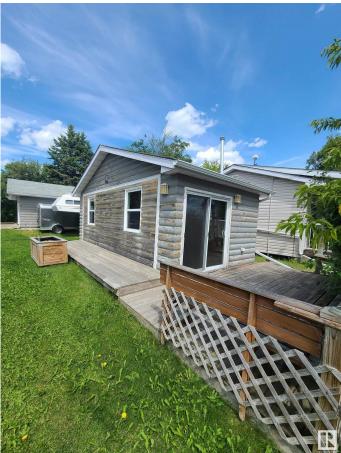

## \$549,000

0 Bedroom, 0.00 Bathroom, Rural on 0.00 Acres

Rizzie Beach, Rural Parkland County, AB

Exceptional Lakefront Opportunity at Rizzie Beach. Your lakefront dream begins with this rare find just steps from the Wabamun Sailing Club. This spacious 50' x 150' level lot sits right on the water's edgeâ€"an ideal spot to build a family retreat that will be enjoyed for years to come. Only 12 minutes from the Town of Wabamun and 45 minutes from Edmonton, it's the perfect balance of peaceful escape and convenience. Zoned RS Residential. Utilities (well and electricity) will need to be added. Property includes a newer double garage and a cozy bunkhouse with a deckâ€"perfect for weekend getaways while you plan your build.