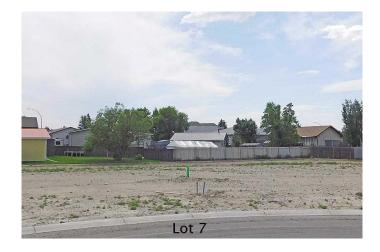

# \$92,150 - 7 Pine Place E, Claresholm

MLS® #A2176925

#### \$92,150

0 Bedroom, 0.00 Bathroom, Land on 0.24 Acres

NONE, Claresholm, Alberta

Welcome to Claresholm's newest subdivision, Pine Place East. Tucked up in the NE corner of town and backing onto Patterson Park. This is one of the eight lots available. Individuals and developers welcome. R1 zoning and GST applicable.