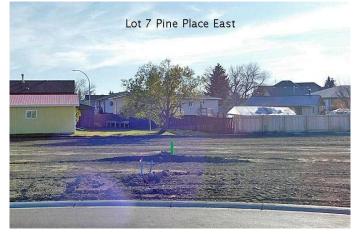

# \$92,150 - 7 Pine Place E, Claresholm

MLS® #A2176925

#### \$92,150

0 Bedroom, 0.00 Bathroom, Land on 0.24 Acres

NONE, Claresholm, Alberta

Welcome to Claresholm's newest subdivision, Pine Place East. Tucked up in the NE corner of town and backing onto Patterson Park. This is one of the eight lots available. Individuals and developers welcome. R1 zoning and GST applicable.