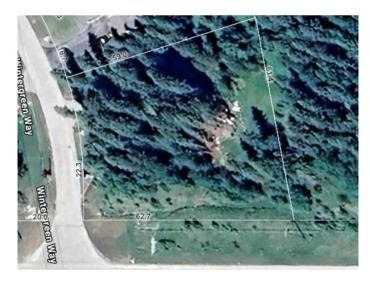

### \$375,000

0 Bedroom, 0.00 Bathroom, Land on 0.76 Acres

Wintergreen, Rural Rocky View County, Alberta

Opportunity awaits in this prestigious gated community next to Wintergreen Golf Course. One of only two undeveloped lots means it's one of the last chances to realize your vision in this bare land condominium development. This treed and slightly sloping 3/4 acre lot, backing onto the 18 fairway, can become your dream home. Community water and sewer save you from any well and septic headaches, and the roads are paved and cleared in winter. This tranquil location, only 30 minutes from Calgary, is only 5 minutes from the picturesque town of Bragg Creek and a mere 10 minutes to all the recreational opportunities of Kananaskis Country- hiking, biking, skiing, canoeing, fishing, and of course...golf!

## **Community Information**

Address 4 Wintergreen Way

Subdivision Wintergreen

City Rural Rocky View County

County Rocky View County

Province Alberta
Postal Code T0L 0K0

**Amenities** 

Amenities Colf Course, Snow Removal