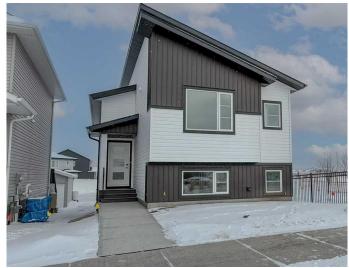

## \$475,000

3 Bedroom, 2.00 Bathroom, 1,174 sqft Residential on 0.08 Acres

Liberty Landing, Rural Red Deer County, Alberta

Rare to find this Bungalow/ Bilevel Home siding onto the Park with three bedrooms up, the lower level comes with rough in plumbing, large windows and the walk out door to grade all which allow the Lower Development bedrooms, family room, play room or many other uses with this wide open space. Located in the Family friendly Community of Liberty Landing with Parks Playgrounds and pathways all ready and minutes from major shopping such as Costco and Employment Opportunities with in walking distance.

### **Essential Information**

MLS® # A2194369 Price \$475,000

Bedrooms 3
Bathrooms 2.00
Full Baths 2

Square Footage 1,174 Acres 0.08 Year Built 2023

Type Residential
Sub-Type Detached
Style Bi-Level
Status Active