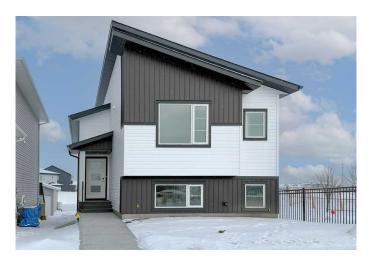

## \$475,000

3 Bedroom, 2.00 Bathroom, 1,174 sqft Residential on 0.08 Acres

Liberty Landing, Rural Red Deer County, Alberta

Rare to find this Bungalow/ Bilevel Home siding onto the Park with three bedrooms up, the lower level comes with rough in plumbing, large windows and the walk out door to grade all which allow the Lower Development bedrooms, family room, play room or many other uses with this wide open space. Located in the Family friendly Community of Liberty Landing with Parks Playgrounds and pathways all ready and minutes from major shopping such as Costco and Employment Opportunities with in walking distance.

### **Essential Information**

MLS® # A2194369 Price \$475,000

Bedrooms 3
Bathrooms 2.00
Full Baths 2

Square Footage 1,174 Acres 0.08 Year Built 2023

Type Residential
Sub-Type Detached
Style Bi-Level
Status Active