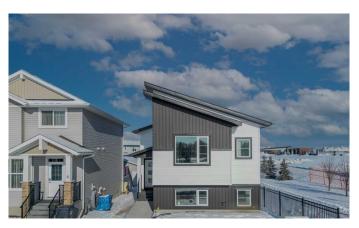

## \$475,000

3 Bedroom, 2.00 Bathroom, 1,174 sqft Residential on 0.08 Acres

Liberty Landing, Rural Red Deer County, Alberta

Rare to find this Bungalow/ Bilevel Home siding onto the Park with three bedrooms up, the lower level comes with rough in plumbing, large windows and the walk out door to grade all which allow the Lower Development bedrooms, family room, play room or many other uses with this wide open space. Located in the Family friendly Community of Liberty Landing with Parks Playgrounds and pathways all ready and minutes from major shopping such as Costco and Employment Opportunities with in walking distance.

### **Essential Information**

MLS® # A2194369 Price \$475,000

Bedrooms 3
Bathrooms 2.00
Full Baths 2

Square Footage 1,174 Acres 0.08 Year Built 2023

Type Residential
Sub-Type Detached
Style Bi-Level
Status Active